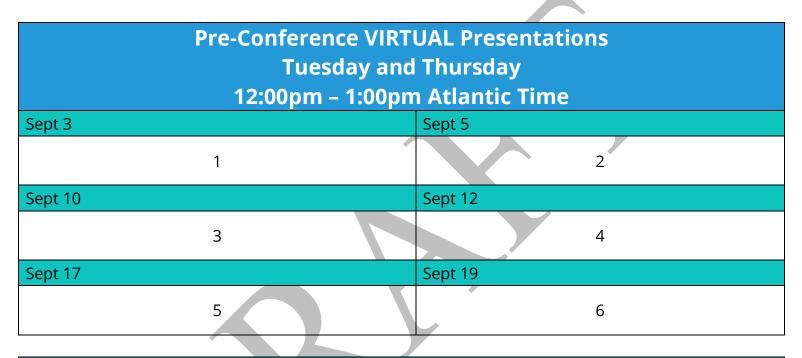

SEPTEMBER 23-25 SEPTEMBRE Maintenance, Reliability and Asset Management Conference Conférence sur la maintenance, la fiabilité et la gestion des actifs











| Monday, September 23, 2024           |                                                                     |                                                   |                                                |                                       |                |  |  |
|--------------------------------------|---------------------------------------------------------------------|---------------------------------------------------|------------------------------------------------|---------------------------------------|----------------|--|--|
| 7:00 - 8:00                          | Breakfast<br>Location:                                              |                                                   |                                                |